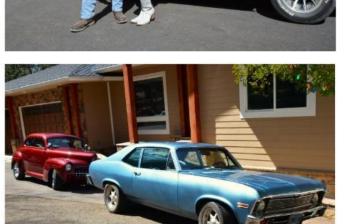

to Breakfast RVCC Cruise to Lake of the Woods Car Show The Suites Invitational Mini Car Show 1:00PM— 3:00PM Limited to 20 RVCC Vehicles Rogue Valley Manor Rods and Rides Car Show 10:AM — 1:30PM RVCC Meeting at the Fruitdale Grange RVCC Cars and Coffee at Jimmy's Classic Drive-In 9:00AM to 11:00AM RVCC Cruise to Mac's Diner / Meet at Ray's Food Place Rogue River Meet at 10:45AM Leave at 11:00AM Sharp  RVCC 16th Annual Fall Color Hot Rod Poker Run RVCC Meeting at the Fruitdale Grange and RVCC Silent Auction RVCC Cars and Coffee at Jimmy's Classic Drive-In 9:00AM to 11:00AM  Cruise to Breakfast RVCC Meeting at the Fruitdale Grange RVCC Lunch Social at Wild River Time: 2:00 PM 595 NE E St., Grants Pass |

# APRIL RVCC CAR COLLECTION TOUR HOSTED BY CHRIS AND PAULINE LEHUEDE

































#### FEATURE CAR OF THE MONTH

## **1973 AMC AMX**

This month's feature car is the 1973 AMX that belongs to Mark and Andi Allen. When I first saw this car, I couldn't figure it out—it was more attractive than any other AMX I'd seen, but I couldn't tell what had been changed. The answer is, just about everything. "Every body panel except the roof has been modified" said Mark. He wanted a muscle car, but something unusual. Deciding on the AMX, he said, "Being a car designer, I started with a sketch". You can see that sketch below, along with a sketch of a stock AMX to show how heavily it was modified. Mark wanted a car still was obviously an AMX but with all the styling miscues fixed.

The front end was shortened about 7" in front of the wheel well, which necessitating modifyi