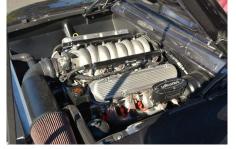

Mark originally built the AMX with an AMC 401 engine. That engine was cantankerous so it was replaced with an all-aluminum LS-1 from a Camaro that starts every time and is dependable. It's backed by a 6-speed stick and a Ford 8.8 rear end from a Mustang. Front and rear suspension is from Control Freak with coil overs that rides great, and Wilwood disc brakes front and rear stop it. Wheels are custom order from ET—18x10 and 18x12.