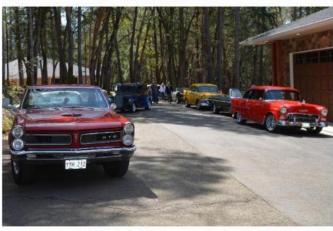

Cruise to Breakfast RVCC Cruise to Lake of the Woods Car Show The Suites Invitational Mini Car Show 1:00PM— 3:00PM Limited to 20 RVCC Vehicles Rogue Valley Manor Rods and Rides Car Show 10:AM — 1:30PM RVCC Meeting at the Fruitdale Grange RVCC Cars and Coffee at Jimmy's Classic Drive-In 9:00AM to 11:00AM RVCC Cruise to Mac's Diner / Meet at Ray's Food Place Rogue River Meet at 10:45AM Leave at 11:00AM Sharp  RVCC 16th Annual Fall Color Hot Rod Poker Run RVCC Meeting at the Fruitdale Grange and RVCC Silent Auction RVCC Cars and Coffee at Jimmy's Classic Drive-In 9:00AM to 11:00AM  Cruise to Breakfast RVCC Meeting at the Fruitdale Grange RVCC Lunch Social at Wild River Time: 2:00 PM 595 NE E St., Grants Pass |

# APRIL RVCC CAR COLLECTION TOUR HOSTED BY CHRIS AND PAULINE LEHUEDE

































#### FEATURE CAR OF THE MONTH

## **1973 AMC AMX**

This month's feature car is the 1973 AMX that belongs to Mark and Andi Allen. When I first saw this car, I couldn't figure it out—it was more attractive than any other AMX I'd seen, but I couldn't tell what had been changed. The answer is, just about everything. "Every body panel except the roof has been modified" said Mark. He wanted a muscle car, but something unusual. Deciding on the AMX, he said, "Being a car designer, I started with a sketch". You can see that sketch below, along with a sketch of a stock AMX to show how heavily it was modified. Mark wanted a car still was obviously an AMX but with all the styling miscues fixed.

The front end was shortened about 7" in front of the wheel well, which necessitating