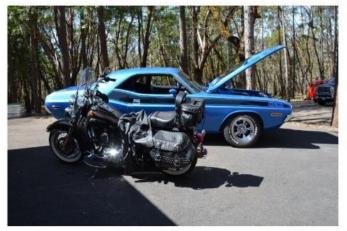

ast RVCC Cruise to Lake of the Woods Car Show The Suites Invitational Mini Car Show 1:00PM— 3:00PM Limited to 20 RVCC Vehicles Rogue Valley Manor Rods and Rides Car Show 10:AM — 1:30PM RVCC Meeting at the Fruitdale Grange RVCC Cars and Coffee at Jimmy's Classic Drive-In 9:00AM to 11:00AM RVCC Cruise to Mac's Diner / Meet at Ray's Food Place Rogue River Meet at 10:45AM Leave at 11:00AM Sharp  RVCC 16th Annual Fall Color Hot Rod Poker Run RVCC Meeting at the Fruitdale Grange and RVCC Silent Auction RVCC Cars and Coffee at Jimmy's Classic Drive-In 9:00AM to 11:00AM  Cruise to Breakfast RVCC Meeting at the Fruitdale Grange RVCC Lunch Social at Wild River Time: 2:00 PM 595 NE E St., Grants Pass |

# APRIL RVCC CAR COLLECTION TOUR HOSTED BY CHRIS AND PAULINE LEHUEDE

































#### FEATURE CAR OF THE MONTH

## **1973 AMC AMX**

This month's feature car is the 1973 AMX that belongs to Mark and Andi Allen. When I first saw this car, I couldn't figure it out—it was more attractive than any other AMX I'd seen, but I couldn't tell what had been changed. The answer is, just about everything. "Every body panel except the roof has been modified" said Mark. He wanted a muscle car, but something unusual. Deciding on the AMX, he said, "Being a car designer, I started with a sketch". You can see that sketch below, along with a sketch of a stock AMX to show how heavily it was modified. Mark wanted a car still was obviously an AMX but with all the styling miscues fixed.

The front end was shortened about 7" in front of the wheel well, which necessitating modifying the bum