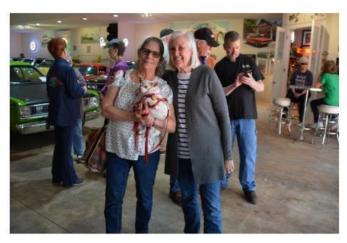

eakfast RVCC Cruise to Lake of the Woods Car Show The Suites Invitational Mini Car Show 1:00PM— 3:00PM Limited to 20 RVCC Vehicles Rogue Valley Manor Rods and Rides Car Show 10:AM — 1:30PM RVCC Meeting at the Fruitdale Grange RVCC Cars and Coffee at Jimmy's Classic Drive-In 9:00AM to 11:00AM RVCC Cruise to Mac's Diner / Meet at Ray's Food Place Rogue River Meet at 10:45AM Leave at 11:00AM Sharp  RVCC 16th Annual Fall Color Hot Rod Poker Run RVCC Meeting at the Fruitdale Grange and RVCC Silent Auction RVCC Cars and Coffee at Jimmy's Classic Drive-In 9:00AM to 11:00AM  Cruise to Breakfast RVCC Meeting at the Fruitdale Grange RVCC Lunch Social at Wild River Time: 2:00 PM 595 NE E St., Grants Pass |

# APRIL RVCC CAR COLLECTION TOUR HOSTED BY CHRIS AND PAULINE LEHUEDE

































#### FEATURE CAR OF THE MONTH

## **1973 AMC AMX**

This month's feature car is the 1973 AMX that belongs to Mark and Andi Allen. When I first saw this car, I couldn't figure it out—it was more attractive than any other AMX I'd seen, but I couldn't tell what had been changed. The answer is, just about everything. "Every body panel except the roof has been modified" said Mark. He wanted a muscle car, but something unusual. Deciding on the AMX, he said, "Being a car designer, I started with a sketch". You can see that sketch below, along with a sketch of a stock AMX to show how heavily it was modified. Mark wanted a car still was obviously an AMX but with all the styling miscues fixed.

The front end was shortened about 7" in front of the wheel well, which necessitating modifying the