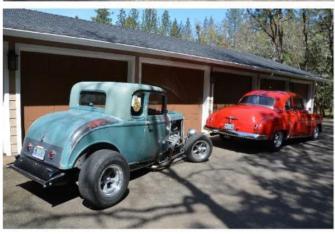

uise to Breakfast RVCC Cruise to Lake of the Woods Car Show The Suites Invitational Mini Car Show 1:00PM— 3:00PM Limited to 20 RVCC Vehicles Rogue Valley Manor Rods and Rides Car Show 10:AM — 1:30PM RVCC Meeting at the Fruitdale Grange RVCC Cars and Coffee at Jimmy's Classic Drive-In 9:00AM to 11:00AM RVCC Cruise to Mac's Diner / Meet at Ray's Food Place Rogue River Meet at 10:45AM Leave at 11:00AM Sharp  RVCC 16th Annual Fall Color Hot Rod Poker Run RVCC Meeting at the Fruitdale Grange and RVCC Silent Auction RVCC Cars and Coffee at Jimmy's Classic Drive-In 9:00AM to 11:00AM  Cruise to Breakfast RVCC Meeting at the Fruitdale Grange RVCC Lunch Social at Wild River Time: 2:00 PM 595 NE E St., Grants Pass |

# APRIL RVCC CAR COLLECTION TOUR HOSTED BY CHRIS AND PAULINE LEHUEDE

































#### FEATURE CAR OF THE MONTH

## **1973 AMC AMX**

This month's feature car is the 1973 AMX that belongs to Mark and Andi Allen. When I first saw this car, I couldn't figure it out—it was more attractive than any other AMX I'd seen, but I couldn't tell what had been changed. The answer is, just about everything. "Every body panel except the roof has been modified" said Mark. He wanted a muscle car, but something unusual. Deciding on the AMX, he said, "Being a car designer, I started with a sketch". You can see that sketch below, along with a sketch of a stock AMX to show how heavily it was modified. Mark wanted a car still was obviously an AMX but with all the styling miscues fixed.

The front end was shortened about 7" in front of the wheel well, which necessitating mod