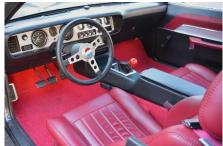

Inside, Mark deleted the rear seat like the first generation AMX. The instrument panel and console are from a 70's Pontiac Trans Am, and the door panels follow the Trans Am theme. Seats are out of a Toyota MR2.