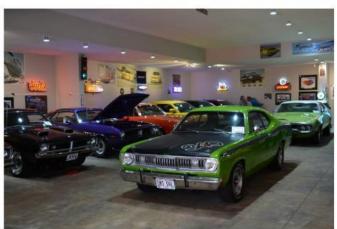

o Breakfast RVCC Cruise to Lake of the Woods Car Show The Suites Invitational Mini Car Show 1:00PM— 3:00PM Limited to 20 RVCC Vehicles Rogue Valley Manor Rods and Rides Car Show 10:AM — 1:30PM RVCC Meeting at the Fruitdale Grange RVCC Cars and Coffee at Jimmy's Classic Drive-In 9:00AM to 11:00AM RVCC Cruise to Mac's Diner / Meet at Ray's Food Place Rogue River Meet at 10:45AM Leave at 11:00AM Sharp  RVCC 16th Annual Fall Color Hot Rod Poker Run RVCC Meeting at the Fruitdale Grange and RVCC Silent Auction RVCC Cars and Coffee at Jimmy's Classic Drive-In 9:00AM to 11:00AM  Cruise to Breakfast RVCC Meeting at the Fruitdale Grange RVCC Lunch Social at Wild River Time: 2:00 PM 595 NE E St., Grants Pass |

# APRIL RVCC CAR COLLECTION TOUR HOSTED BY CHRIS AND PAULINE LEHUEDE

































#### FEATURE CAR OF THE MONTH

## **1973 AMC AMX**

This month's feature car is the 1973 AMX that belongs to Mark and Andi Allen. When I first saw this car, I couldn't figure it out—it was more attractive than any other AMX I'd seen, but I couldn't tell what had been changed. The answer is, just about everything. "Every body panel except the roof has been modified" said Mark. He wanted a muscle car, but something unusual. Deciding on the AMX, he said, "Being a car designer, I started with a sketch". You can see that sketch below, along with a sketch of a stock AMX to show how heavily it was modified. Mark wanted a car still was obviously an AMX but with all the styling miscues fixed.

The front end was shortened about 7" in front of the wheel well, which necessitating modifying