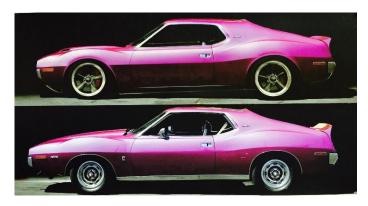

## **1973 AMC AMX**

This month's feature car is the 1973 AMX that belongs to Mark and Andi Allen. When I first saw this car, I couldn't figure it out—it was more attractive than any other AMX I'd seen, but I couldn't tell what had been changed. The answer is, just about everything. "Every body panel except the roof has been modified" said Mark. He wanted a muscle car, but something unusual. Deciding on the AMX, he said, "Being a car designer, I started with a sketch". You can see that sketch below, along with a sketch of a stock AMX to show how heavily it was modified. Mark wanted a car still was obviously an AMX but with all the styling miscues fixed.

The front end was shortened about 7" in front of the wheel well, which necessitating modifying the bumper and grill trim to fit. That front wheel well was raised 6" to allow the A-line (crease along the side) to go through the wheel opening instead of above it. The rear wheel well was raised 3" and both front and rear were flared to allow wider tires, and to give the body that classic Coke bottle shape. The drip rails, pinch flange, and emblems were shaved and the door tops were raised 1" at the rear.

The hood scoop is from a '70 Javelin. The body was channeled over the subframe to lower the car but retain suspension travel. The gas filler was moved from behind the license plate to a quick-fill cap above the deck lid, and the C-pillars were widened. The rear bumper was tucked and shaved and the rear spoiler and valance were made from scratch. All of this and more erased the awkward original look and made it sleek, and the BMW Mineral Gray paint adds to the classy look.