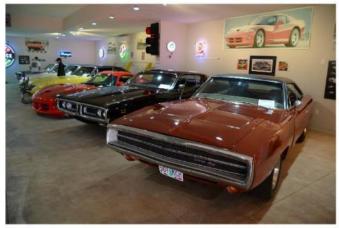

s Vinyards  Cruise to Breakfast RVCC Cruise to Lake of the Woods Car Show The Suites Invitational Mini Car Show 1:00PM— 3:00PM Limited to 20 RVCC Vehicles Rogue Valley Manor Rods and Rides Car Show 10:AM — 1:30PM RVCC Meeting at the Fruitdale Grange RVCC Cars and Coffee at Jimmy's Classic Drive-In 9:00AM to 11:00AM RVCC Cruise to Mac's Diner / Meet at Ray's Food Place Rogue River Meet at 10:45AM Leave at 11:00AM Sharp  RVCC 16th Annual Fall Color Hot Rod Poker Run RVCC Meeting at the Fruitdale Grange and RVCC Silent Auction RVCC Cars and Coffee at Jimmy's Classic Drive-In 9:00AM to 11:00AM  Cruise to Breakfast RVCC Meeting at the Fruitdale Grange RVCC Lunch Social at Wild River Time: 2:00 PM 595 NE E St., Grants Pass |

# APRIL RVCC CAR COLLECTION TOUR HOSTED BY CHRIS AND PAULINE LEHUEDE

































#### FEATURE CAR OF THE MONTH

## **1973 AMC AMX**

This month's feature car is the 1973 AMX that belongs to Mark and Andi Allen. When I first saw this car, I couldn't figure it out—it was more attractive than any other AMX I'd seen, but I couldn't tell what had been changed. The answer is, just about everything. "Every body panel except the roof has been modified" said Mark. He wanted a muscle car, but something unusual. Deciding on the AMX, he said, "Being a car designer, I started with a sketch". You can see that sketch below, along with a sketch of a stock AMX to show how heavily it was modified. Mark wanted a car still was obviously an AMX but with all the styling miscues fixed.

The front end was shortened about 7" in front of the wheel well, which nec