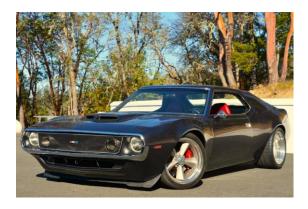

#### FEATURE CAR OF THE MONTH

## **1973 AMC AMX**

This month's feature car is the 1973 AMX that belongs to Mark and Andi Allen. When I first saw this car, I couldn't figure it out—it was more attractive than any other AMX I'd seen, but I couldn't tell what had been changed. The answer is, just about everything. "Every body panel except the roof has been modified" said Mark. He wanted a muscle car, but something unusual. Deciding on the AMX, he said, "Being a car designer, I started with a sketch". You can see that sketch below, along with a sketch of a stock AMX to show how heavily it was modified. Mark wanted a car still was obviously an AMX but with all the styling miscues fixed.

The front end was shortened about 7" in front of the wheel well, which necessitating modifying the bumper and grill trim to fit. That front wheel well was raised 6" to allow the A-line (crease along the side) to go through the wheel opening instead of above it. The rear wheel well was raised 3" and both front and rear were flared to allow wider tires, and to give the body that classic Coke bottle shape. The drip rails, pinch flange, and emblems were shaved and the door tops were raised 1" at the rear.

The hood scoop is from a '70 Javelin. The body was channeled over the subframe to lower the car but retain suspension travel. The gas filler was moved from behind the license plate to a quick-fill cap above the deck lid, and the C-pillars were widened. The rear bumper was tucked and shaved and the rear spoiler and valance were made from scratch. All of this and more erased the awkward original look and made it sleek, and the BMW Mineral Gray paint adds to the classy look.

Mark originally built the AMX with an AMC 401 engine. That engine was cantankerous so it was replaced with an all-aluminum LS-1 from a Camaro that starts every time and is dependable. It's backed by a 6-speed stick and a Ford 8.8 rear end from a Mustang. Front and rear suspension is from Control Freak with coil overs that rides great, and Wilwood disc brakes front and rear stop it. Wheels are custom order from ET—18x10 and 18x12.

Inside, Mark deleted the rear seat like the first generation AMX. The instrument panel and console are from a 70's Pontiac Trans Am, and the door panels follow the Trans Am theme. Seats are out of a Toyota MR2.

Mark spent about 6 years of nights and weekends turning this sow's ear into a silk purse, doing all the work himself except paint and upholstery.