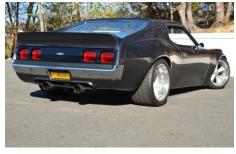

The front end was shortened about 7" in front of the wheel well, which necessitating modifying the bumper and grill trim to fit. That front wheel well was raised 6" to allow the A-line (crease along the side) to go through the wheel opening instead of above it. The rear wheel well was raised 3" and both front and rear were flared to allow wider tires, and to give the body that classic Coke bottle shape. The drip rails, pinch flange, and emblems were shaved and the door tops were raised 1" at the rear.

The hood scoop is from a '70 Javelin. The body was channeled over the subframe to lower the car but retain suspension travel. The gas filler was moved from behind the license plate to a quick-fill cap above the deck lid, and the C-pillars were widened. The rear bumper was tucked and shaved and the rear spoiler and valance were made from scratch. All of this and more erased the awkward original look and made it sleek, and the BMW Mineral Gray paint adds to the classy look.

Mark originally built the AMX with an AMC 401 engine. That engine was cantankerous so it was replaced with an all-aluminum LS-1 from a Camaro that starts every time and is dependable. It's backed by a 6-speed stick and a Ford 8.8 rear end from a Mustang. Front and rear suspension is from Control Freak with coil overs that rides great, and Wilwood disc brakes front and rear stop it. Wheels are custom order from ET—18x10 and 18x12.